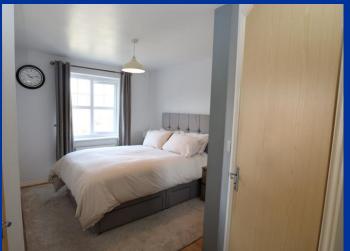

**Bedroom One** 11' 7" max reducing to 9'5" x 8' 6" (3.53m x 2.59m)

Double glazed window to front elevation, laminate floor, radiator, fitted wardrobes with sliding mirror fronted doors.