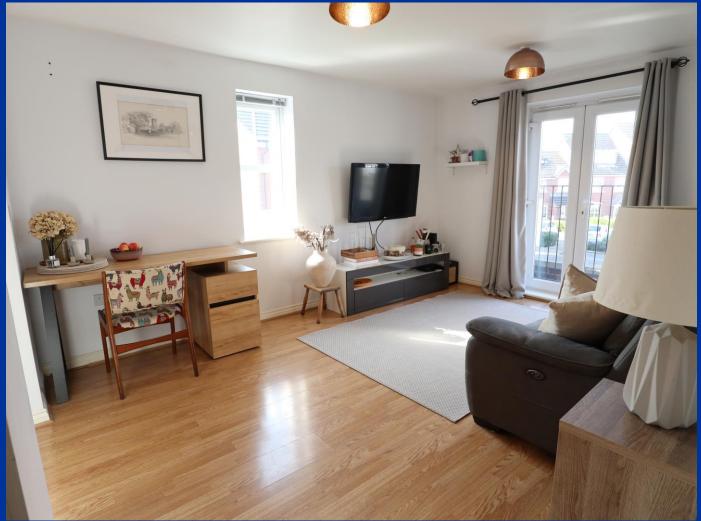

# Living Room 14' 0" x 11' 1" (4.26m x 3.38m)

Double glazed patio doors with 'Juliet' balcony and double glazed window to side elevation, tv aerial point, radiator, laminate floor.