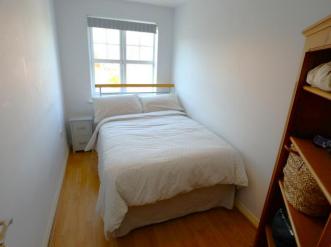

**Bedroom One** 11' 7" max reducing to 9'5" x 8' 6" (3.53m x 2.59m)

Double glazed window to front elevation, laminate floor, radiator, fitted wardrobes with sliding mirror fronted doors.

Double glazed window to the front elevation, laminate floor and radiator.