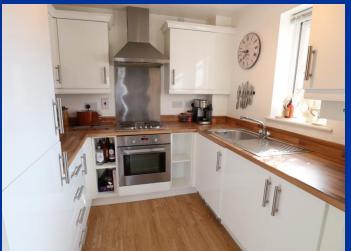

# Kitchen 7' 10" x 7' 6" (2.39m x 2.28m)

White high gloss contemporary fitted kitchen units to base and eye level, integral 'Zanussi' electric cooker and hob with stainless steel extractor fan over and stainless steel splash back, integral washing machine, integral fridge freezer, stainless steel sink unit with mixer tap, cupboard housing boiler, laminate floor, double glazed window to side elevation.