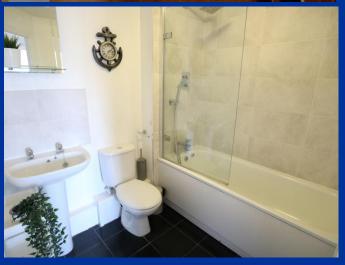

### **Bathroom**

White suite comprising of a push button wc, panel bath with mixer shower over with two shower heads, pedestal wash hand basin, part tiled walls, tiled floor, extractor fan and radiator.