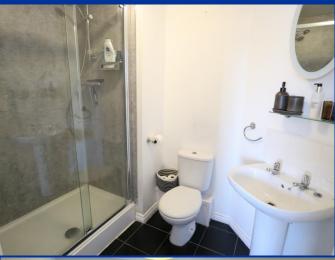

## **En-suite shower room**

Good sized shower enclosure with mixer shower and contemporary shower boarding, pedestal wash hand basin, push button wc, tiled floor, extractor fan and radiator.

**Bedroom Two** 11' 8" x 6' 0" (3.55m x 1.83m)